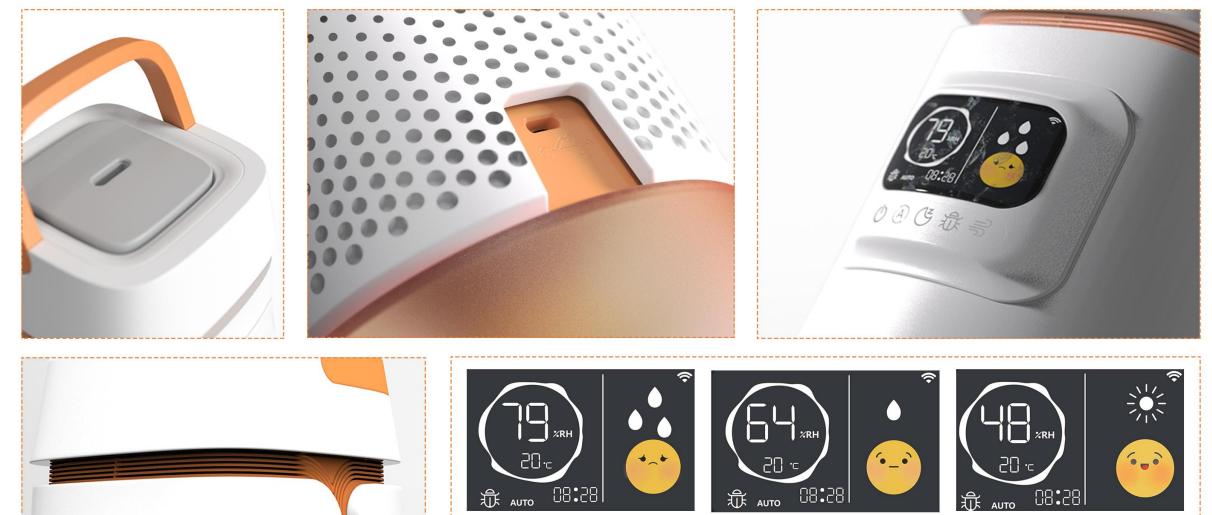

Advantage:

静音除湿 附带夜灯

## Disadvantaged :

产品功能普遍单一 使用方法复杂 老人使用困难 体积较大,不易移动 造型沉闷,配色单一 安全性低

使用安全 简约大方 简单易用 

设计原则:

\_ \_ \_ \_ \_ \_ \_ \_ \_ \_ \_ \_ \_ \_ \_ \_ \_ \_ \_