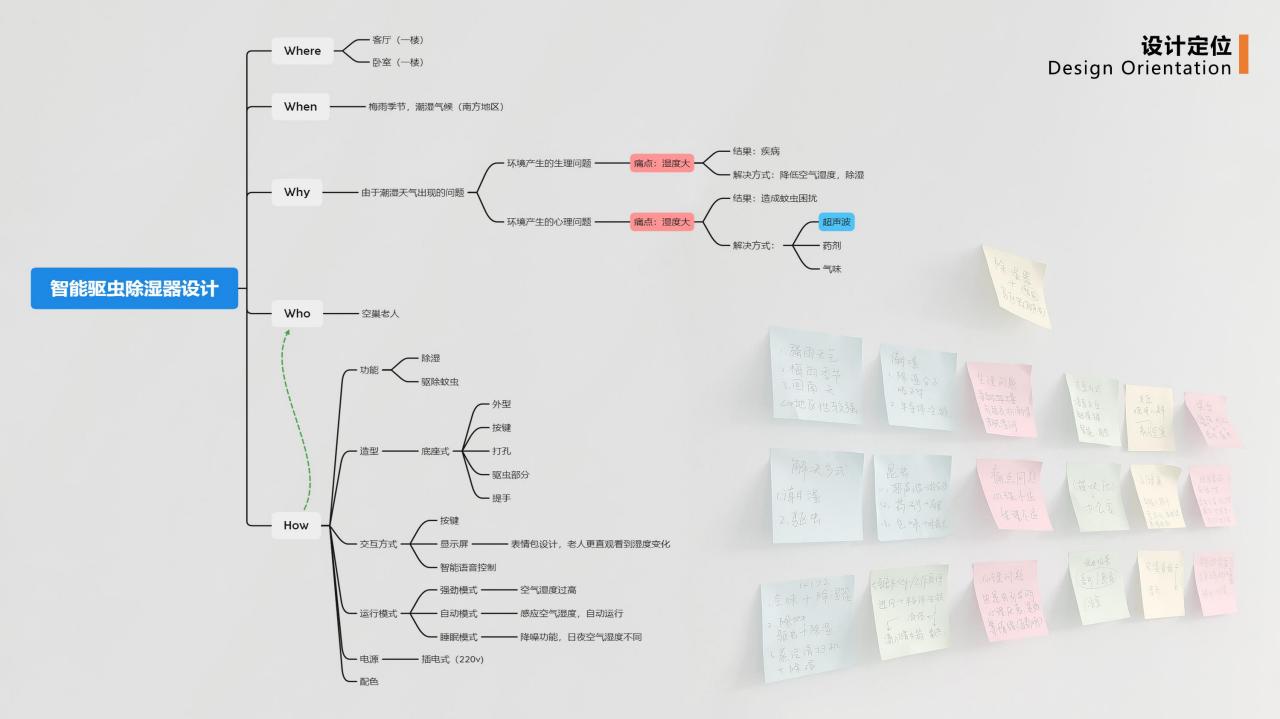

## 

基于空巢老人室内除湿驱虫的智能产品设计: 该项目面向空巢老人,对除湿器的再设计,解决室内潮湿、 蚊虫聚集等问题,方便老人使用,提高其居住舒适度,体现一定的关怀性。

当前室内潮湿程度的高低不仅取决于室外 环境的优劣,还决定于室内除湿产品的使用频次。

中国隶属东亚季风气候,南方不仅雨季历时长, 且由于夏秋季节降水集中,因而常常出现洪涝灾害。

潮湿天气导致蚊虫增多, 室内墙壁经常自己"出汗", 衣物床褥潮湿,家具腐蚀和生锈。

风湿病人群关节疼痛难忍, 阴湿天气更易诱发呼吸道感染疾病,诱发心理障碍。

空巢老人受到的关注越来越多,如何 更好的除湿、驱虫让老人有一个更加 舒适的环境是大家所期盼的。

专家预计,到2030年我国老龄人口将近3亿,而空巢老人家庭比例或将达到90%。未来智能家居领域的产品不再局限于空调冰箱 等可辅助家务劳动的产品,一些可提高人们生活质量的产品也正进入人们的生活。空巢老人急需预防问题产生以及积极解决问题 的办法,对降低空气湿度以及驱逐蚊虫同时有所要求。