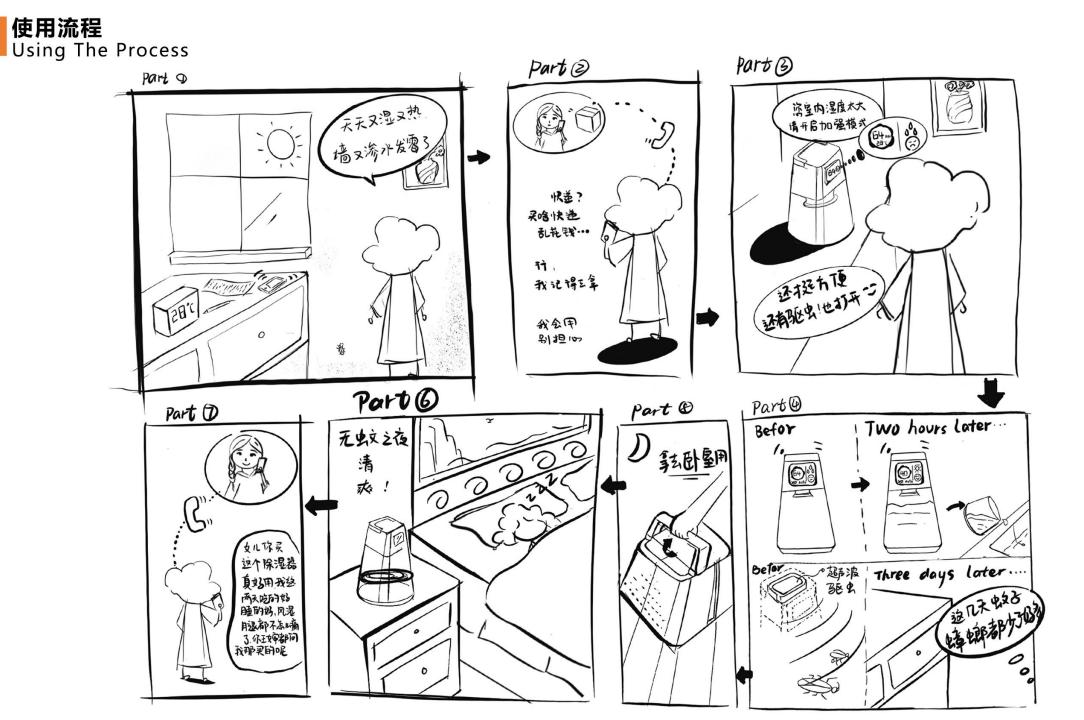

## 

基于空巢老人室内除湿驱虫的智能产品设计: 该项目面向空巢老人,对除湿器的再设计,解决室内潮湿、 蚊虫聚集等问题,方便老人使用,提高其居住舒适度,体现一定的关怀性。

当前室内潮湿程度的高低不仅取决于室外 环境的优劣,还决定于室内除湿产品的使用频次。

中国隶属东亚季风气候,南方不仅雨季历时长, 且由于夏秋季节降水集中,因而常常出现洪涝灾害。

潮湿天气导致蚊虫增多, 室内墙壁经常自己"出汗", 衣物床褥潮湿,家具腐蚀和生锈。

风湿病人群关节疼痛难忍, 阴湿天气更易诱发呼吸道感染疾病,诱发心理障碍。

空巢老人受到的关注越来越多,如何 更好的除湿、驱虫让老人有一个更加 舒适的环境是大家所期盼的。

专家预计,到2030年我国老龄人口将近3亿,而空巢老人家庭比例或将达到90%。未来智能家居领域的产品不再局限于空调冰箱 等可辅助家务劳动的产品,一些可提高人们生活质量的产品也正进入人们的生活。空巢老人急需预防问题产生以及积极解决问题 的办法,对降低空气湿度以及驱逐蚊虫同时有所要求。