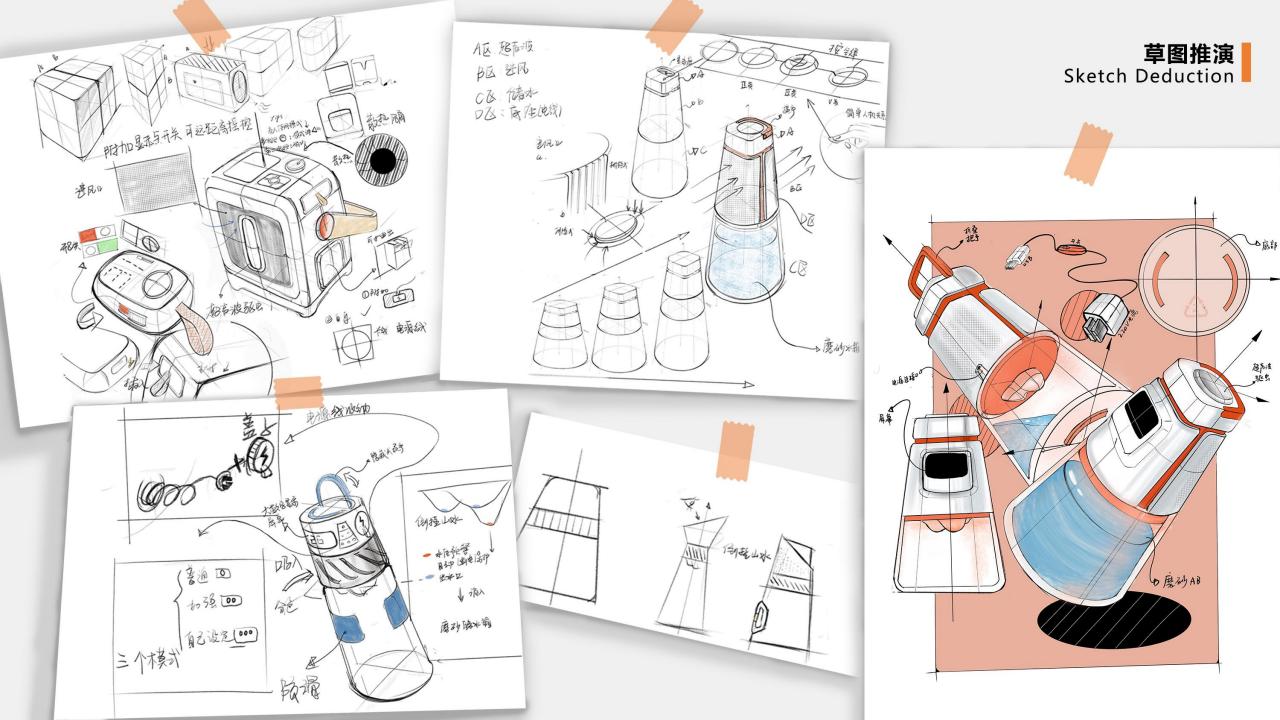

の<br>で<br>た<br>の<br>で<br>た<br>の<br>の<br>の<br>の | ル女都在忙,<br>也没个说话<br>的人,有事也<br>不想麻烦他们。<br>中午小睡一会儿。<br>、<br>、<br>、<br>、<br>、<br>、<br>、<br>、<br>、<br>、<br>、<br>、<br>、 | 不下雨了,<br>出去透透气,<br>公园溜溜弯 ・ 送り ・ 送り ・ 一、一、一、一、一、一、一、一、一、一、一、一、一、一、一、一、一、一、一、 |
| 痛点     | 南方阴雨多,屋内易潮湿;<br>潮湿天气导致风湿病人群关节疼痛难忍;<br>潮湿天气致使蚊虫增多,药物除虫气味大;<br>室内墙壁经常自己"出汗"(回南天);                                                                                                                                                                      | 阴湿天气易诱发呼吸道感<br>洗了很多天的衣服摸上去<br>潮湿天气导致家具墙角受;                                                                        | 依然感觉是湿的                                                                     |



Advantage:

静音除湿 附带夜灯



## Disadvantaged :

产品功能普遍单一 使用方法复杂 老人使用困难 体积较大,不易移动 造型沉闷,配色单一 安全性低















使用安全 简约大方 简单易用 

设计原则:









\_ \_ \_ \_ \_ \_ \_ \_ \_ \_ \_ \_ \_ \_ \_ \_ \_ \_ \_