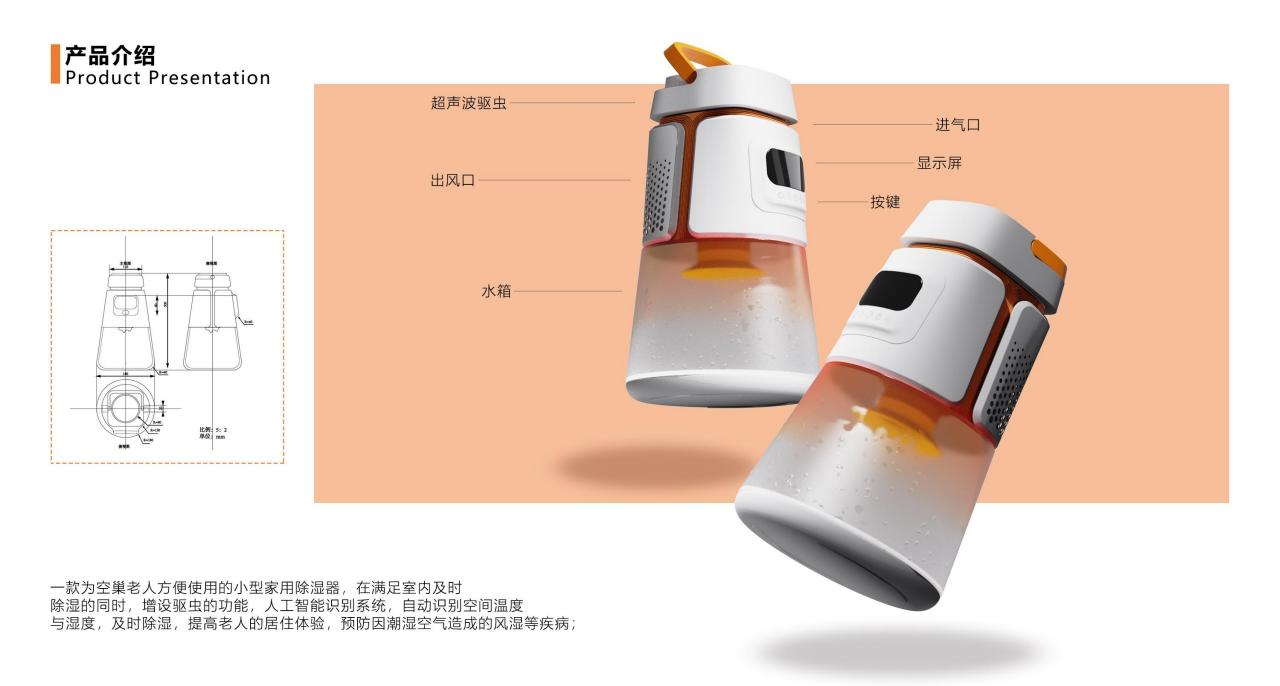

## 

基于空巢老人室内除湿驱虫的智能产品设计: 该项目面向空巢老人,对除湿器的再设计,解决室内潮湿、 蚊虫聚集等问题,方便老人使用,提高其居住舒适度,体现一定的关怀性。

当前室内潮湿程度的高低不仅取决于室外 环境的优劣,还决定于室内除湿产品的使用频次。

中国隶属东亚季风气候,南方不仅雨季历时长, 且由于夏秋季节降水集中,因而常常出现洪涝灾害。

潮湿天气导致蚊虫增多, 室内墙壁经常自己"出汗", 衣物床褥潮湿,家具腐蚀和生锈。

风湿病人群关节疼痛难忍, 阴湿天气更易诱发呼吸道感染疾病,诱发心理障碍。

空巢老人受到的关注越来越多,如何 更好的除湿、驱虫让老人有一个更加 舒适的环境是大家所期盼的。

专家预计,到2030年我国老龄人口将近3亿,而空巢老人家庭比例或将达到90%。未来智能家居领域的产品不再局限于空调冰箱 等可辅助家务劳动的产品,一些可提高人们生活质量的产品也正进入人们的生活。空巢老人急需预防问题产生以及积极解决问题 的办法,对降低空气湿度以及驱逐蚊虫同时有所要求。