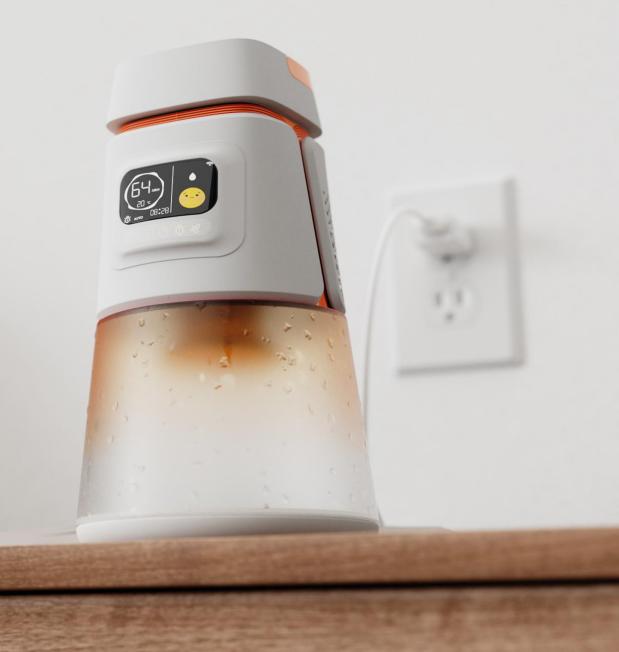

Advantage:

静音除湿 附带夜灯

## Disadvantaged :

产品功能普遍单一 使用方法复杂 老人使用困难 体积较大,不易移动 造型沉闷,配色单一 安全性低

使用安全 简约大方 简单易用 

设计原则:

\_ \_ \_ \_ \_ \_ \_ \_ \_ \_ \_ \_ \_ \_ \_ \_ \_ \_ \_