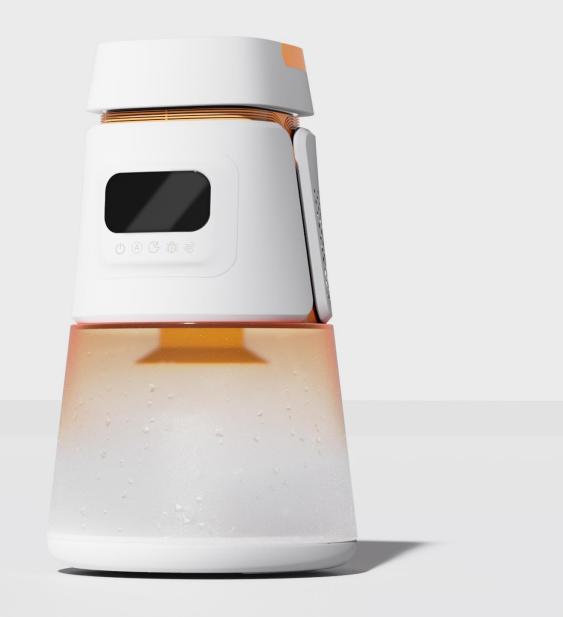

Advantage:

静音除湿 附带夜灯

## Disadvantaged :

产品功能普遍单一 使用方法复杂 老人使用困难 体积较大,不易移动 造型沉闷,配色单一 安全性低

使用安全 简约大方 简单易用 

设计原则:

\_ \_ \_ \_ \_ \_ \_ \_ \_ \_ \_ \_ \_ \_ \_ \_ \_ \_ \_