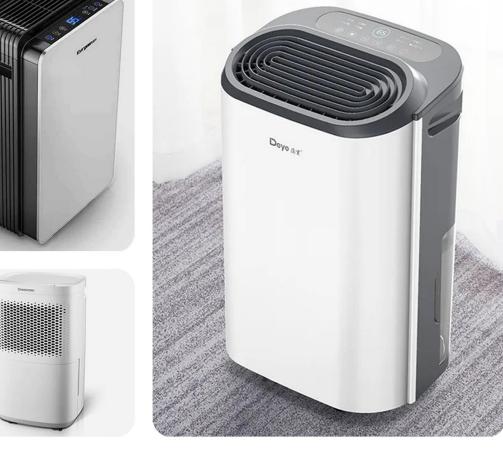

## Disadvantaged :

产品功能普遍单一 使用方法复杂 老人使用困难 体积较大,不易移动 造型沉闷,配色单一 安全性低

使用安全 简约大方 简单易用 

设计原则:

\_ \_ \_ \_ \_ \_ \_ \_ \_ \_ \_ \_ \_ \_ \_ \_ \_ \_ \_